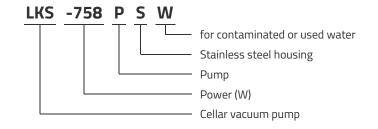

# **LKS-PSW** Powerful Submersible Drainage Pump





## **Application**

• Suitable for pumping dirty water containing particles wih maximum up to 35mm.

### Pompe

- High-quality and robust stainless steel housing.
- Ajustable handle for easy and reliable positioning of the float in different positions.

#### Moteur

• Motor with thermal protector.

## **Identification codes**



### **Technical data**

| MODEL                            | kW   | Q (m³/h)<br>Q (l/min) | 1<br>17 |   | 16<br>267 |
|----------------------------------|------|-----------------------|---------|---|-----------|
| LKS-758PSW - without floatswitch | 0.75 |                       | 9       | 5 | 1         |
| LKS-758PSW - with floatswitch    | 0.75 |                       | 9       | 5 | 1         |