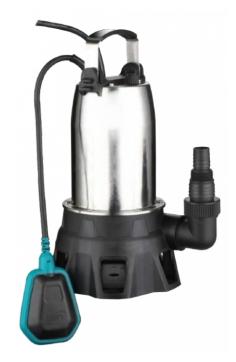

# **LKS-PSW** Powerful Submersible Drainage Pump

## **Application**

• Suitable for pumping dirty water containing particles wih maximum up to 35mm.

### Pompe

- High-quality and robust stainless steel housing.
- Ajustable handle for easy and reliable positioning of the float in different positions.

#### Moteur

• Motor with thermal protector.