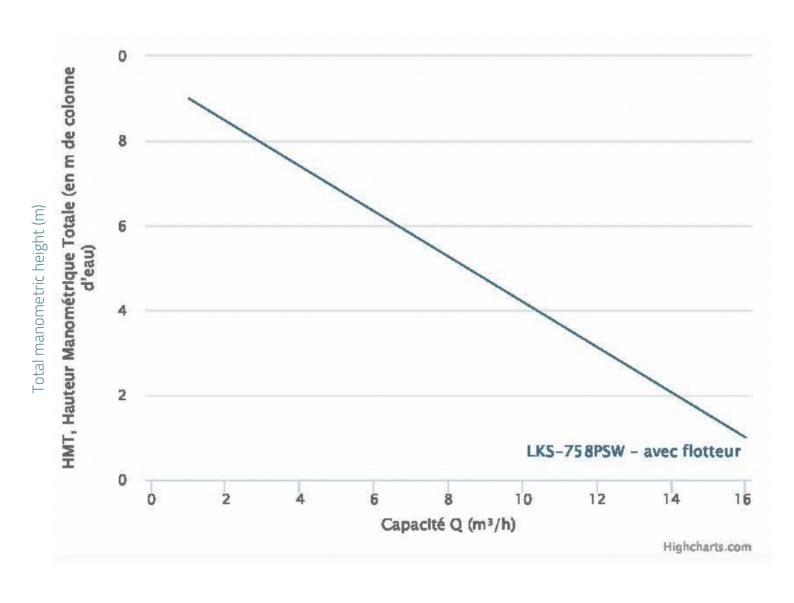

### **Technical data**

| MODEL                            | kW   | Q (m³/h)<br>Q (l/min) | 1<br>17 |   | 16<br>267 |
|----------------------------------|------|-----------------------|---------|---|-----------|
| LKS-758PSW - without floatswitch | 0.75 |                       | 9       | 5 | 1         |
| LKS-758PSW - with floatswitch    | 0.75 |                       | 9       | 5 | 1         |