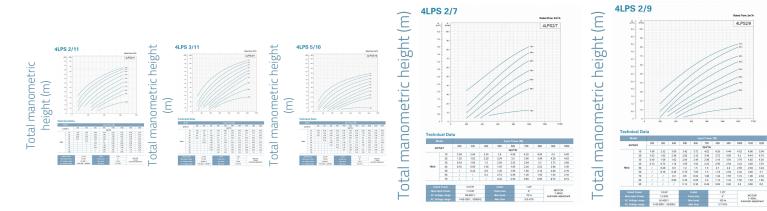

#### Identification codes

Rated flow in USGPM
 Solar powered submersible borehole pump

Min well diameter: 4"