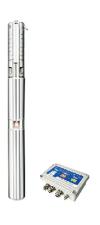

4LPS Hybrid AC/DC Solar Submersible Pumps are fitted with a permanent magnet, brushless motor, which enables the efficient use
of energy from a wide range of supply options. The pump system offers the perfect water supply solution in remote areas where
water is scarce and he power supply is non-existent or unreliable.

## **Pompe**

- Made of 100% stainless steel AISI 304
- Single shaft and impeller design removing any imbalance
- Minimal pump vibration and noise
- Long service lifetime of the motor

## Moteur

- Made of 100% stainless steel AISI 314
- Double outer and inner shielding structure
- Internal coil made from high-temperature tolerant, copper wire
- $\bullet\,$  Effeciently protecting the motor under high-temperature environment
- Extended motor's service lifetime.
- Water-filling lubricated rotor with top and bottom graphite-made bearing and thrust bearing made with high precision
- Co-axial rotation effeciently reduces motor's vibration and noise and extend its service lifetime.
- Built-in, integrated Variable Frequency Converter with intelligent-speed control algorithm with a maximum speed 6000 RPM.