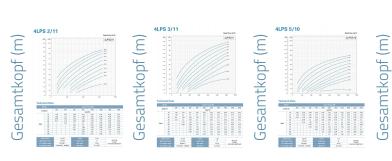

AISI 304
- Single shaft and impeller design removing any imbalance
- Minimal pump vibration and noise
- Long service lifetime of the motor

## Moteur

- Made of 100% stainless steel AISI 314
- Double outer and inner shielding structure
- Internal coil made from high-temperature tolerant, copper wire
- $\bullet\,$  Effeciently protecting the motor under high-temperature environment
- Extended motor's service lifetime.
- Water-filling lubricated rotor with top and bottom graphite-made bearing and thrust bearing made with high precision
- Co-axial rotation effeciently reduces motor's vibration and noise and extend its service lifetime.
- Built-in, integrated Variable Frequency Converter with intelligent-speed control algorithm with a maximum speed 6000 RPM.

## Identifikationscodes