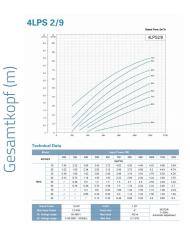

4LPS Hybrid AC/DC Solar Submersible Pumps are fitted with a permanent magnet, brushless motor, which enables the efficient use
of energy from a wide range of supply options. The pump system offers the perfect water supply solution in remote areas where
water is scarce and he power supply is non-existent or unreliable.