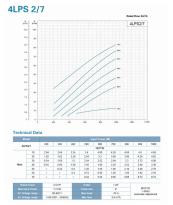

ISI 304
- Single shaft and impeller design removing any imbalance
- Minimal pump vibration and noise
- Long service lifetime of the motor

## Moteur

- Made of 100% stainless steel AISI 314
- Double outer and inner shielding structure
- Internal coil made from high-temperature tolerant, copper wire
- $\bullet\,$  Effeciently protecting the motor under high-temperature environment
- Extended motor's service lifetime.
- Water-filling lubricated rotor with top and bottom graphite-made bearing and thrust bearing made with high precision
- Co-axial rotation effeciently reduces motor's vibration and noise and extend its service lifetime.
- Built-in, integrated Variable Frequency Converter with intelligent-speed control algorithm with a maximum speed 6000 RPM.

## Identifikationscodes